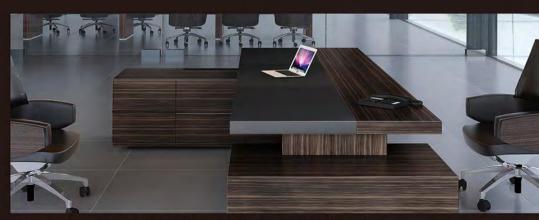

#### 木

"檀"在梵文中是"布施"之意 檀木象征安祥 沉浸、庄严、, 有正气、镇邪之用。

Be moderate but not act as a follower. To be independent, strong-minded, temperate and determined, and this is how YUNOU understands and interprets the doctrine of the mean. Decent surface with long and short cabinet bodies on each side appears to break the balance, while YUNOU requires "people", the essential element making up the space to achieve a perfect and dynamically balanced status.

中庸并非随波逐流。独立主见,温和而坚定才是优诺想表达的对中庸之道的理解与诠释。优诺端庄方正的台面搭配两侧的长短柜体,看似打破了平衡,因为它需要"人"这个重要的空间构成元素来达到完美的动态平衡境界。

The skin contact parts are made of microfiber leather which is soft, comfortable and breathable. 与皮肤接触部分采用超纤皮,柔软舒透气

Short cabinet 矮柜

打印机。 险箱等。 Side cabinet 侧柜

It is a personal mini business center with the capability of accommodating computer chassis, printer, shredder and safe, etc.

小型个人商务中心,可以容纳电脑主机、 打印机、碎纸机、保 险箱等。

The YUNOU executive desk draws lessons from modern Chinese constructions straightforward and well-arranged space design concepts. It adapts the mixed quality feeling of ebony and cortex, which is elegant, steady and contains internalized and well-grounded culture deposits

优诺班台,借鉴现代中国建筑,横平竖直,错落有致的空间设计理念。采用黑檀和皮质混搭的质感。大气、稳健,深含坚定内敛,厚积薄发的文化底蕴。

5