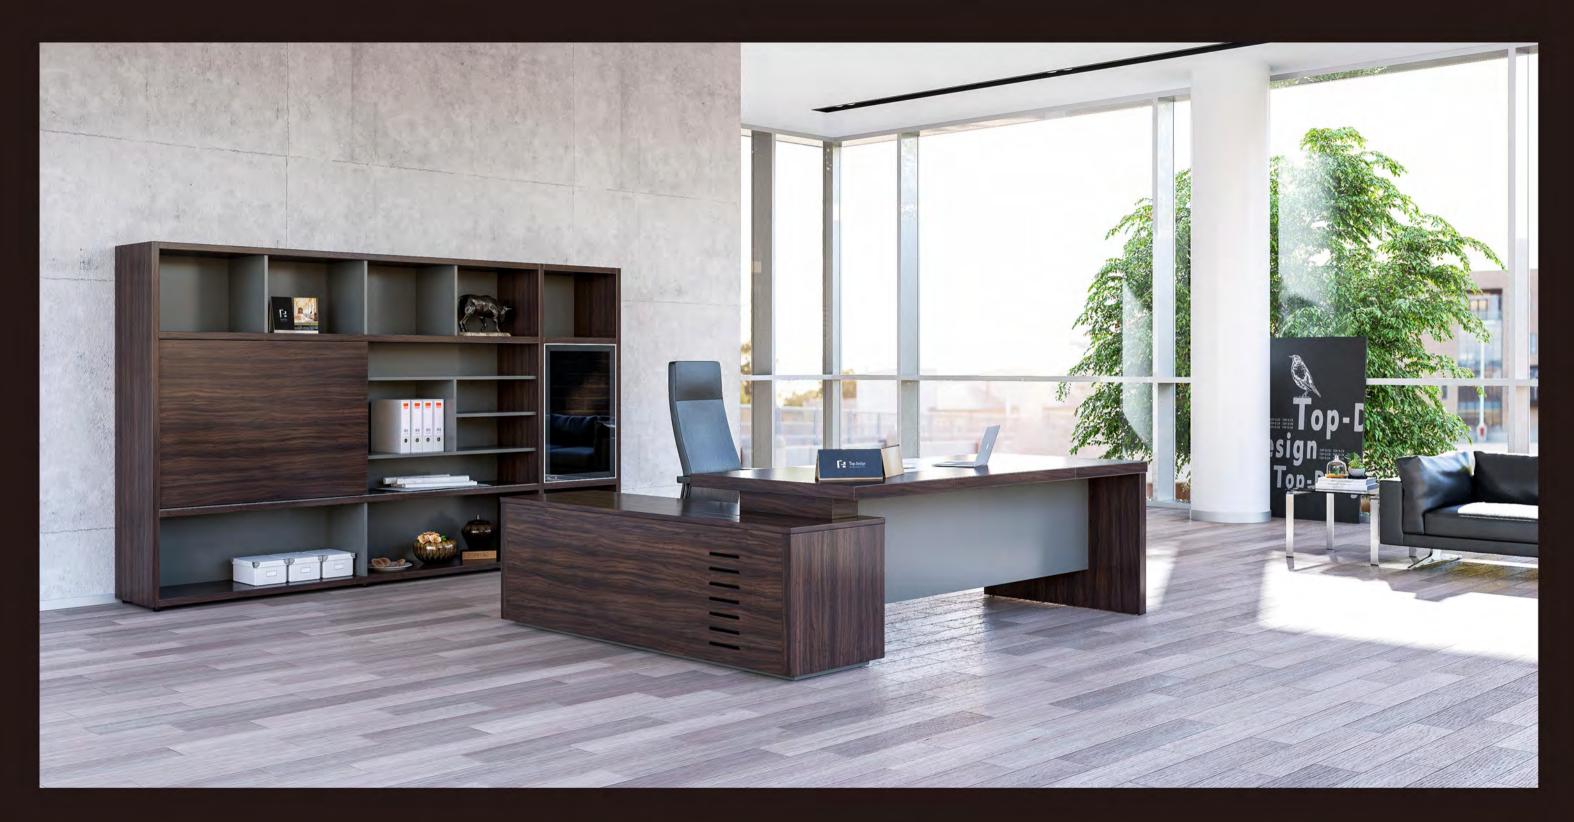

#### 木

"檀"在梵文中是"布施"之意 檀木象征安祥 沉浸、庄严、, 有正气、镇邪之用。

Be moderate but not act as a follower. To be independent, strong-minded, temperate and determined, and this is how YUNOU understands and interprets the doctrine of the mean. Decent surface with long and short cabinet bodies on each side appears to break the balance, while YUNOU requires "people", the essential element making up the space to achieve a perfect and dynamically balanced status.

中庸并非随波逐流。独立主见,温和而坚定才是优诺想表达的对中庸之道的理解与诠释。优诺端庄方正的台面搭配两侧的长短柜体,看似打破了平衡,因为它需要"人"这个重要的空间构成元素来达到完美的动态平衡境界。

The skin contact parts are made of microfiber leather which is soft, comfortable and breathable. 与皮肤接触部分采用超纤皮,柔软舒透气

优诺班台,借鉴现代中国建筑,横平竖直,错落有致的空间设计理念。采用黑檀和皮质混搭的质感。大气、稳健,深含坚定内敛,厚积薄发的文化底蕴。

5