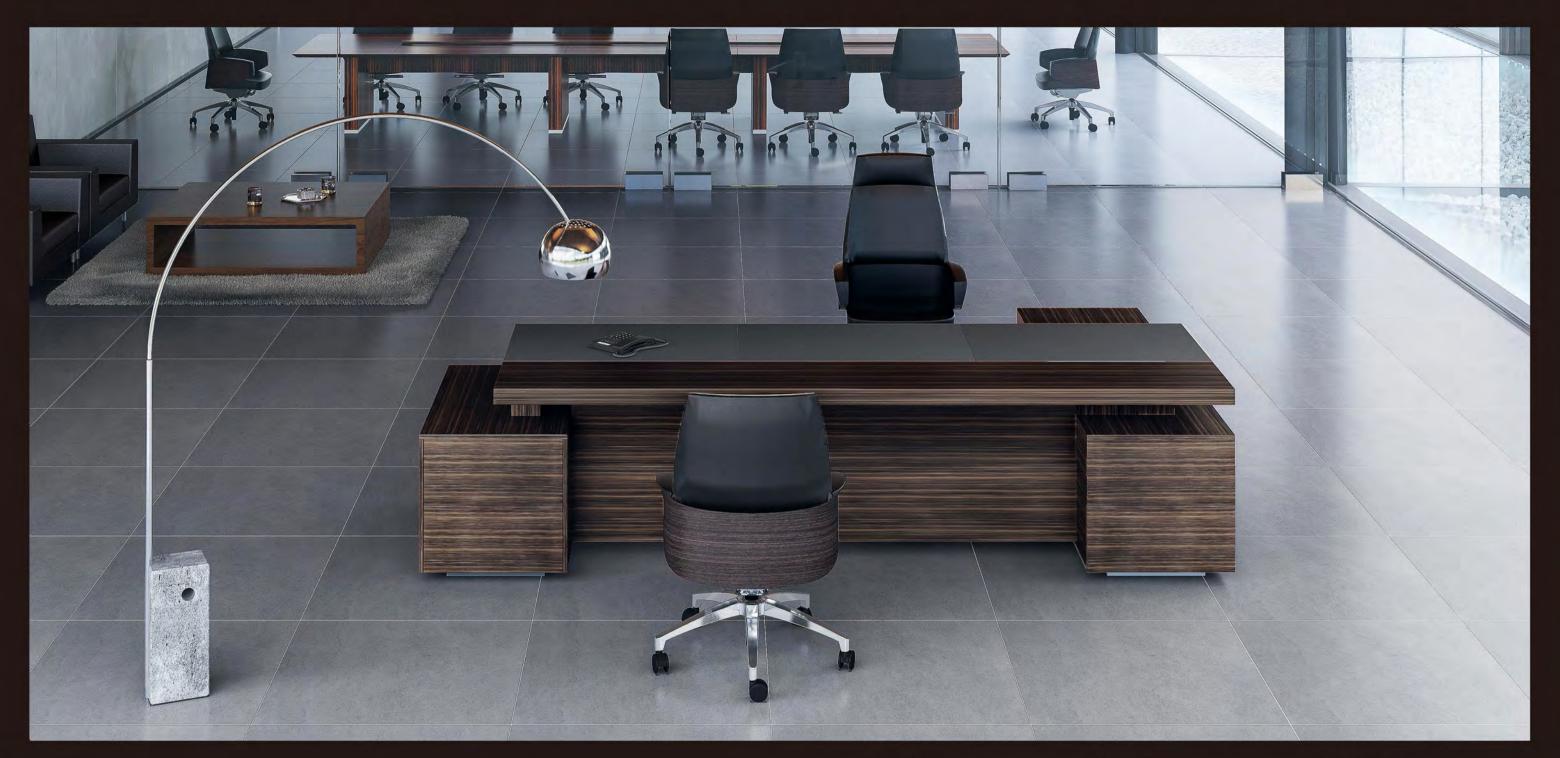

#### 木

"檀"在梵文中是"布施"之意 檀木象征安祥 沉浸、庄严、, 有正气、镇邪之用。

Be moderate but not act as a follower. To be independent, strong-minded, temperate and determined, and this is how YUNOU understands and interprets the doctrine of the mean. Decent surface with long and short cabinet bodies on each side appears to break the balance, while YUNOU requires "people", the essential element making up the space to achieve a perfect and dynamically balanced status.

中庸并非随波逐流。独立主见,温和而坚定才是优诺想表达的对中庸之道的理解与诠释。优诺端庄方正的台面搭配两侧的长短柜体,看似打破了平衡,因为它需要"人"这个重要的空间构成元素来达到完美的动态平衡境界。

The skin contact parts are made of microfiber leather which is soft, comfortable and breathable. 与皮肤接触部分采用超纤皮,柔软舒透气

Short cabinet 矮柜

打印机。 险箱等。 Side cabinet 侧柜

It is a personal mini business center with the capability of accommodating computer chassis, printer, shredder and safe, etc.

小型个人商务中心,可以容纳电脑主机、 打印机、碎纸机、保 险箱等。

The YUNOU executive desk draws lessons from modern Chinese constructions straightforward and well-arranged space design concepts. It adapts the mixed quality feeling of ebony and cortex, which is elegant, steady and contains internalized and well-grounded culture deposits

优诺班台,借鉴现代中国建筑,横平竖直,错落有致的空间设计理念。采用黑檀和皮质混搭的质感。大气、稳健,深含坚定内敛,厚积薄发的文化底蕴。

5