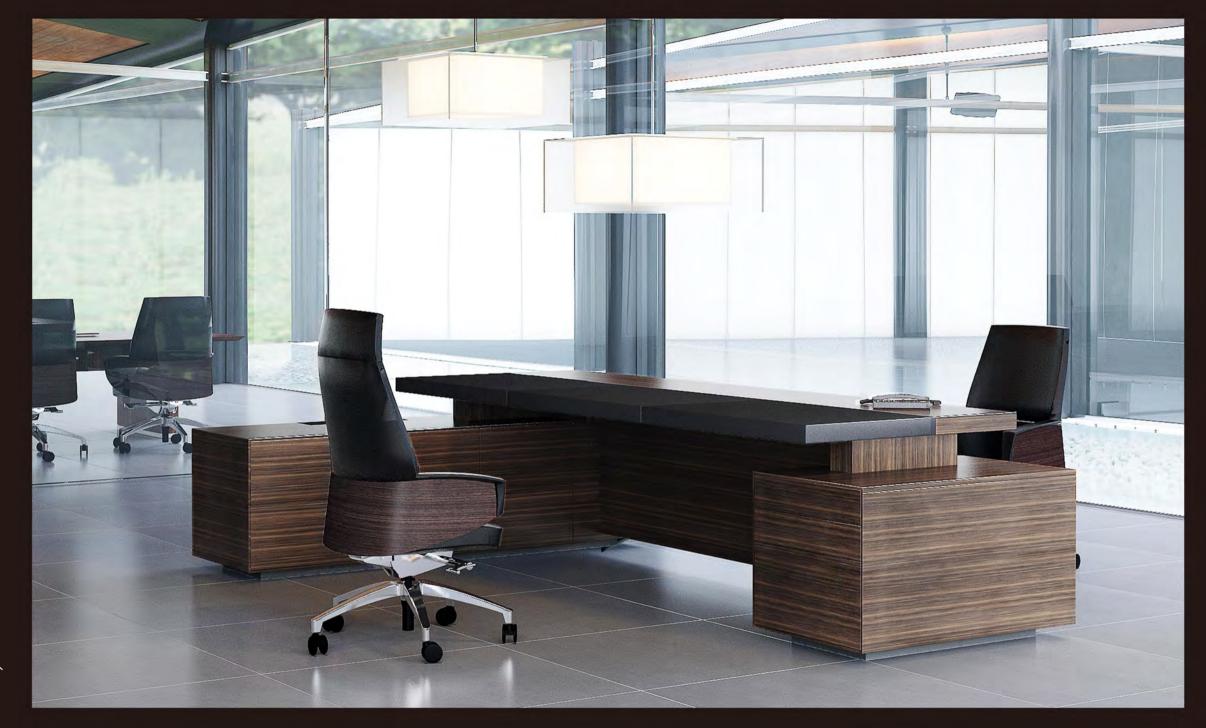

#### 木

"檀"在梵文中是"布施"之意 檀木象征安祥 沉浸、庄严、, 有正气、镇邪之用。

Be moderate but not act as a follower. To be independent, strong-minded, temperate and determined, and this is how YUNOU understands and interprets the doctrine of the mean. Decent surface with long and short cabinet bodies on each side appears to break the balance, while YUNOU requires "people", the essential element making up the space to achieve a perfect and dynamically balanced status.

中庸并非随波逐流。独立主见,温和而坚定才是优诺想表达的对中庸之道的理解与诠释。优诺端庄方正的台面搭配两侧的长短柜体,看似打破了平衡,因为它需要"人"这个重要的空间构成元素来达到完美的动态平衡境界。

The skin contact parts are made of microfiber leather which is soft, comfortable and breathable. 与皮肤接触部分采用超纤皮,柔软舒透气

Short cabinet 矮柜

打印机。 险箱等。 Side cabinet 侧柜

It is a personal mini business center with the capability of accommodating computer chassis, printer, shredder and safe, etc.

小型个人商务中心,可以容纳电脑主机、 打印机、碎纸机、保 险箱等。

The YUNOU executive desk draws lessons from modern Chinese constructions straightforward and well-arranged space design concepts. It adapts the mixed quality feeling of ebony and cortex, which is elegant, steady and contains internalized and well-grounded culture deposits

优诺班台,借鉴现代中国建筑,横平竖直,错落有致的空间设计理念。采用黑檀和皮质混搭的质感。大气、稳健,深含坚定内敛,厚积薄发的文化底蕴。

5